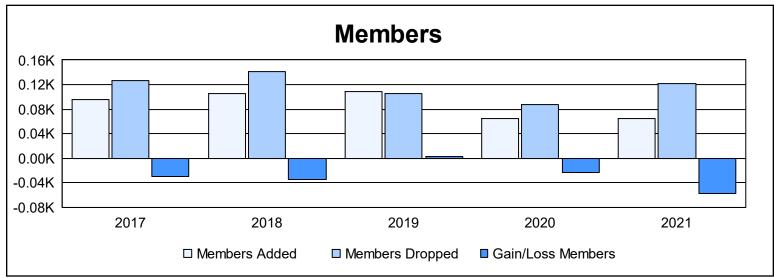

District 201N4 As of June 2021 Cumulative

| Year      | New<br>Clubs | Dropped<br>Clubs | Gain/<br>Loss<br>Clubs | New<br>Members | Charter<br>Members | Reinstate<br>Members | Transfer<br>Members | Total<br>Member<br>Added | Total<br>Members<br>Dropped | Gain/<br>Loss<br>Members |
|-----------|--------------|------------------|------------------------|----------------|--------------------|----------------------|---------------------|--------------------------|-----------------------------|--------------------------|
| 2016-2017 | 0            | 0                | 0                      | 87             | 0                  | 3                    | 6                   | 96                       | 126                         | -30                      |
| 2017-2018 | 0            | 1                | -1                     | 88             | 2                  | 2                    | 14                  | 106                      | 141                         | -35                      |
| 2018-2019 | 0            | 1                | -1                     | 92             | 1                  | 5                    | 11                  | 109                      | 106                         | 3                        |
| 2019-2020 | 0            | 0                | 0                      | 57             | 0                  | 2                    | 5                   | 64                       | 87                          | -23                      |
| 2020-2021 | 0            | 1                | -1                     | 58             | 1                  | 2                    | 3                   | 64                       | 122                         | -58                      |
| Average   | 0            | 1                | -1                     | 76             | 1                  | 3                    | 8                   | 88                       | 116                         | -29                      |