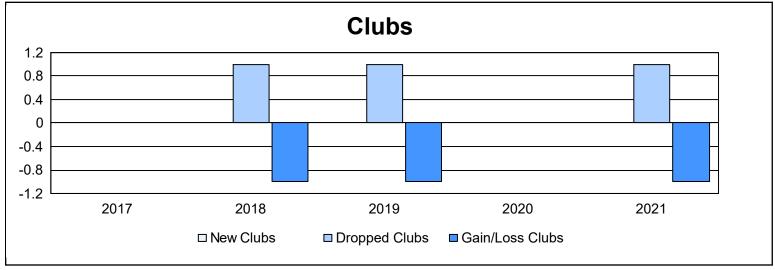

District 201N4 As of June 2021 Cumulative

| Year      | New<br>Clubs | Dropped<br>Clubs | Gain/<br>Loss<br>Clubs | New<br>Members | Charter<br>Members | Reinstate<br>Members | Transfer<br>Members | Total<br>Member<br>Added | Total<br>Members<br>Dropped | Gain/<br>Loss<br>Members |
|-----------|--------------|------------------|------------------------|----------------|--------------------|----------------------|---------------------|--------------------------|-----------------------------|--------------------------|
| 2016-2017 | 0            | 0                | 0                      | 87             | 0                  | 3                    | 6                   | 96                       | 126                         | -30                      |
| 2017-2018 | 0            | 1                | -1                     | 88             | 2                  | 2                    | 14                  | 106                      | 141                         | -35                      |
| 2018-2019 | 0            | 1                | -1                     | 92             | 1                  | 5                    | 11                  | 109                      | 106                         | 3                        |
| 2019-2020 | 0            | 0                | 0                      | 57             | 0                  | 2                    | 5                   | 64                       | 87                          | -23                      |
| 2020-2021 | 0            | 1                | -1                     | 58             | 1                  | 2                    | 3                   | 64                       | 122                         | -58                      |
| Average   | 0            | 1                | -1                     | 76             | 1                  | 3                    | 8                   | 88                       | 116                         | -29                      |